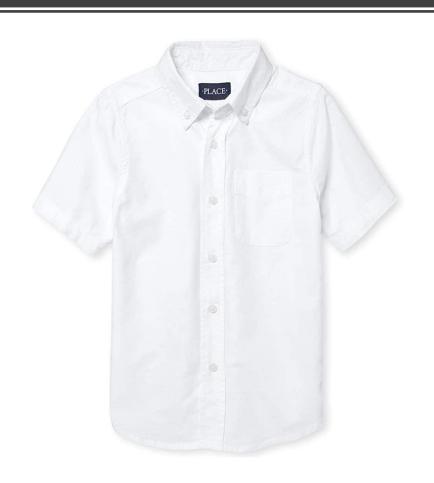

school socks |



# Getting the Uniform Tops, Sweaters, Vests & Blazers Embroidered with Logo

- 1. You may purchase uniform tops and bottoms from any local retailer
- Uniform shorts are permissible so long as they are the branded grey scale color, knee length, and appropriate fit (not skintight)
- 3. Take the blazer, sweater vests, sweater, dress shirts and polo shirts to Embroidery World to have the logo placed
- 4. All school tops must have CJH Logo

Location: Embroidery World at South DeKalb Mall on Candler Road

Address: 2801 Candler Road, Decatur, GA 30034

**Phone:** (404) 241-5262











#### Girls Uniform

#### Girls Uniform: Peter Pan Dress Shirts











#### Girls Uniform







#### Girls Uniform











#### **Boys Uniform**

### Boys Uniform: Oxford Dress Shirts





# Boys & Girls Scholar Polo Shirts









**Blazer is for High School Only** 



Boys & Girls Sweater, Vest, & Blazer







## Boys & Girls Scholar Polo Shirts











#### GYM/PE Uniform

Boys & Girls