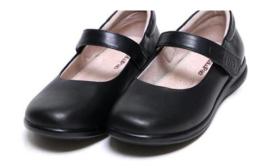

# CAMP JEWELL HOUSE UNIFORM

|     | DDECC | CODE |
|-----|-------|------|
| CJI | DKE22 | CODE |

| All Grade Levels                        | CJH solid burgundy or grey vest/cardigan sweater.  Grey pants with a solid black belt.                                                                             |
|-----------------------------------------|--------------------------------------------------------------------------------------------------------------------------------------------------------------------|
| Elementary & Middle School Scholar Tops | CJH Solid Burgundy or Grey polo top.                                                                                                                               |
| High School Female Scholars             | CJH peter pan blouse, grey or burgundy plaid skirt and a plaid or solid burgundy color cross tie.                                                                  |
| High School Male Scholars               | CJH oxford with a burgundy solid or plaid color tie.                                                                                                               |
| High School Scholars Only               | CJH Blazer                                                                                                                                                         |
| Footwear                                | Solid Black Sneaker, Dress Shoe, or Winter Boot                                                                                                                    |
| Gym/Physical Education Uniform          | Solid Burgundy or Grey athletic shorts or athletic pants and Solid grey or burgundy top or school spirit shirt with Solid black sneakers and burgundy school socks |

#### Girls Uniform