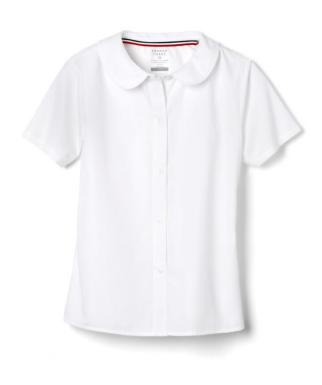

athletic shorts or athletic pants and Solid grey or burgundy top or school spirit shirt with Solid black sneakers and burgundy school socks |



# Getting the Uniform Tops, Sweaters, Vests & Blazers Embroidered with Logo

- 1. You may purchase uniform tops and bottoms from any local retailer
- Uniform shorts are permissible so long as they are the branded grey scale color, knee length, and appropriate fit (not skintight)
- 3. Take the blazer, sweater vests, sweater, dress shirts and polo shirts to Embroidery World to have the logo placed
- 4. All school tops must have CJH Logo

Location: Embroidery World at South DeKalb Mall on Candler Road

Address: 2801 Candler Road, Decatur, GA 30034

**Phone:** (404) 241-5262











#### Girls Uniform

#### Girls Uniform: Peter Pan Dress Shirts











#### Girls Uniform







#### Girls Uniform











#### **Boys Uniform**

### Boys Uniform: Oxford Dress Shirts





# Boys & Girls Scholar Polo Shirts









**Blazer is for High School Only** 



Boys & Girls Sweater, Vest, & Blazer







## Boys & Girls Scholar Polo Shirts











#### GYM/PE Uniform

Boys & Girls