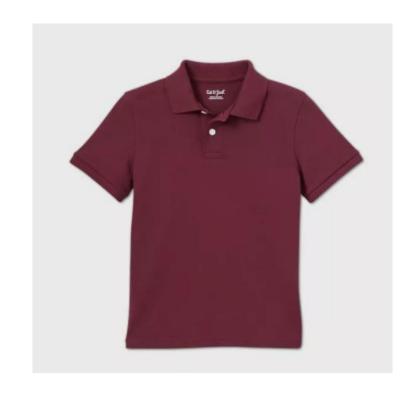

# Boys & Girls Scholar Polo Shirts

**Blazer is for High School Only** 

Boys & Girls Sweater, Vest, & Blazer

## Boys & Girls Scholar Polo Shirts