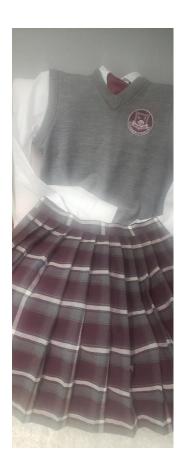

# CAMP JEWELL HOUSE UNIFORM

|     | DDECC | CODE |
|-----|-------|------|
| CJI | DKE22 | CODE |

| All Grade Levels                        | CJH solid burgundy or grey vest/cardigan sweater.  Grey pants with a solid black belt.                                                                             |
|-----------------------------------------|--------------------------------------------------------------------------------------------------------------------------------------------------------------------|
| Elementary & Middle School Scholar Tops | CJH Solid Burgundy or Grey polo top.                                                                                                                               |
| High School Female Scholars             | CJH peter pan blouse, grey or burgundy plaid skirt and a plaid or solid burgundy color cross tie.                                                                  |
| High School Male Scholars               | CJH oxford with a burgundy solid or plaid color tie.                                                                                                               |
| High School Scholars Only               | CJH Blazer                                                                                                                                                         |
| Footwear                                | Solid Black Sneaker, Dress Shoe, or Winter Boot                                                                                                                    |
| Gym/Physical Education Uniform          | Solid Burgundy or Grey athletic shorts or athletic pants and Solid grey or burgundy top or school spirit shirt with Solid black sneakers and burgundy school socks |

#### Girls Uniform