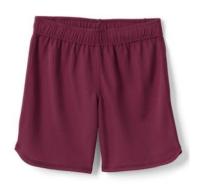

niform shorts are permissible so long as they are the branded grey scale color, knee length, and appropriate fit (not skintight)
- 3. Take the blazer, sweater vests, sweater, dress shirts and polo shirts to Embroidery World to have the logo placed
- 4. All school tops must have CJH Logo

Location: Embroidery World at South DeKalb Mall on Candler Road

Address: 2801 Candler Road, Decatur, GA 30034

**Phone:** (404) 241-5262











#### Girls Uniform

#### Girls Uniform: Peter Pan Dress Shirts











#### Girls Uniform







#### Girls Uniform











#### **Boys Uniform**

### Boys Uniform: Oxford Dress Shirts





# Boys & Girls Scholar Polo Shirts









**Blazer is for High School Only** 



Boys & Girls Sweater, Vest, & Blazer







## Boys & Girls Scholar Polo Shirts











#### GYM/PE Uniform

Boys & Girls