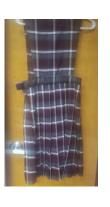

|
| Gym/Physical Education Uniform          | Solid Burgundy or Grey athletic shorts or athletic pants and Solid grey or burgundy top or school spirit shirt with Solid black sneakers and burgundy school socks |



# Getting the Uniform Tops, Sweaters, Vests & Blazers Embroidered with Logo

- 1. You may purchase uniform tops and bottoms from any local retailer
- Uniform shorts are permissible so long as they are the branded grey scale color, knee length, and appropriate fit (not skintight)
- 3. Take the blazer, sweater vests, sweater, dress shirts and polo shirts to Embroidery World to have the logo placed
- 4. All school tops must have CJH Logo

Location: Embroidery World at South DeKalb Mall on Candler Road

Address: 2801 Candler Road, Decatur, GA 30034

**Phone:** (404) 241-5262











#### Girls Uniform

#### Girls Uniform: Peter Pan Dress Shirts











#### Girls Uniform







#### Girls Uniform











#### **Boys Uniform**

### Boys Uniform: Oxford Dress Shirts





# Boys & Girls Scholar Polo Shirts









**Blazer is for High School Only** 



Boys & Girls Sweater, Vest, & Blazer







## Boys & Girls Scholar Polo Shirts











#### GYM/PE Uniform

Boys & Girls