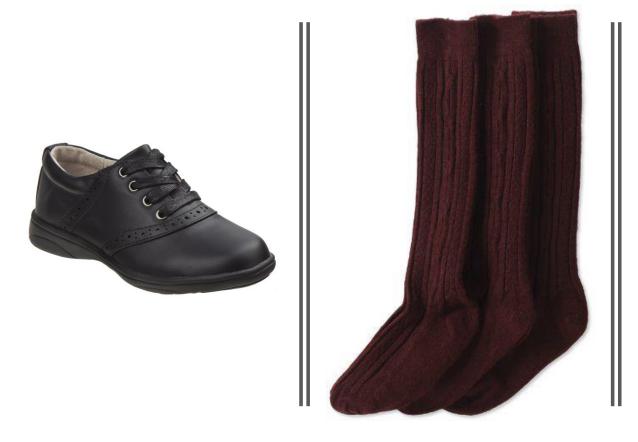

# CAMP JEWELL HOUSE UNIFORM

|     | DDECC | CODE |
|-----|-------|------|
| CJI | DKE22 | CODE |

| All Grade Levels                        | CJH solid burgundy or grey vest/cardigan sweater.  Grey pants with a solid black belt.                                                                             |
|-----------------------------------------|--------------------------------------------------------------------------------------------------------------------------------------------------------------------|
| Elementary & Middle School Scholar Tops | CJH Solid Burgundy or Grey polo top.                                                                                                                               |
| High School Female Scholars             | CJH peter pan blouse, grey or burgundy plaid skirt and a plaid or solid burgundy color cross tie.                                                                  |
| High School Male Scholars               | CJH oxford with a burgundy solid or plaid color tie.                                                                                                               |
| High School Scholars Only               | CJH Blazer                                                                                                                                                         |
| Footwear                                | Solid Black Sneaker, Dress Shoe, or Winter Boot                                                                                                                    |
| Gym/Physical Education Uniform          | Solid Burgundy or Grey athletic shorts or athletic pants and Solid grey or burgundy top or school spirit shirt with Solid black sneakers and burgundy school socks |

#### Girls Uniform