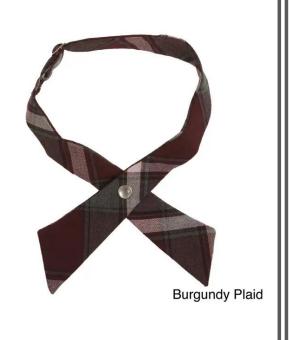

# CAMP JEWELL HOUSE UNIFORM

|     | DDECC | CODE |
|-----|-------|------|
| CJI | DKE22 | CODE |

| All Grade Levels                        | CJH solid burgundy or grey vest/cardigan sweater.  Grey pants with a solid black belt.                                                                             |
|-----------------------------------------|--------------------------------------------------------------------------------------------------------------------------------------------------------------------|
| Elementary & Middle School Scholar Tops | CJH Solid Burgundy or Grey polo top.                                                                                                                               |
| High School Female Scholars             | CJH peter pan blouse, grey or burgundy plaid skirt and a plaid or solid burgundy color cross tie.                                                                  |
| High School Male Scholars               | CJH oxford with a burgundy solid or plaid color tie.                                                                                                               |
| High School Scholars Only               | CJH Blazer                                                                                                                                                         |
| Footwear                                | Solid Black Sneaker, Dress Shoe, or Winter Boot                                                                                                                    |
| Gym/Physical Education Uniform          | Solid Burgundy or Grey athletic shorts or athletic pants and Solid grey or burgundy top or school spirit shirt with Solid black sneakers and burgundy school socks |

#### Girls Uniform