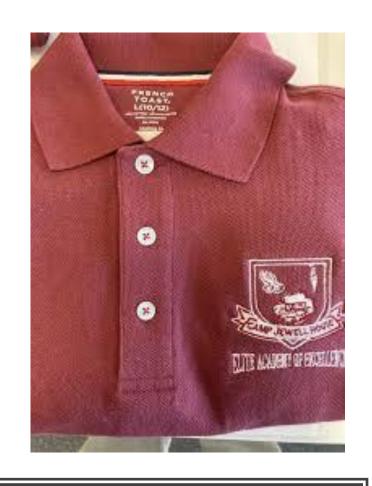

# Getting the Uniform Tops, Sweaters, Vests & Blazers Embroidered with Logo

- 1. You may purchase uniform tops and bottoms from any local retailer
- Uniform shorts are permissible so long as they are the branded grey scale color, knee length, and appropriate fit (not skintight)
- 3. Take the blazer, sweater vests, sweater, dress shirts and polo shirts to Embroidery World to have the logo placed
- 4. All school tops must have CJH Logo

# Boys & Girls Scholar Polo Shirts

**Blazer is for High School Only** 

Boys & Girls Sweater, Vest, & Blazer