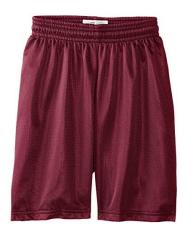

form shorts are permissible so long as they are the branded grey scale color, knee length, and appropriate fit (not skintight)
- 3. Take the blazer, sweater vests, sweater, dress shirts and polo shirts to Embroidery World to have the logo placed
- 4. All school tops must have CJH Logo

Location: Embroidery World at South DeKalb Mall on Candler Road

Address: 2801 Candler Road, Decatur, GA 30034

**Phone:** (404) 241-5262











#### Girls Uniform

#### Girls Uniform: Peter Pan Dress Shirts











#### Girls Uniform







#### Girls Uniform











#### **Boys Uniform**

### Boys Uniform: Oxford Dress Shirts





# Boys & Girls Scholar Polo Shirts









**Blazer is for High School Only** 



Boys & Girls Sweater, Vest, & Blazer







## Boys & Girls Scholar Polo Shirts











#### GYM/PE Uniform

Boys & Girls