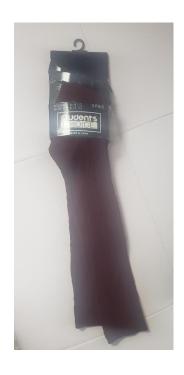

# CAMP JEWELL HOUSE UNIFORM

|     | DDECC | CODE |
|-----|-------|------|
| CJI | DKE22 | CODE |

| All Grade Levels                        | CJH solid burgundy or grey vest/cardigan sweater.  Grey pants with a solid black belt.                                                                             |
|-----------------------------------------|--------------------------------------------------------------------------------------------------------------------------------------------------------------------|
| Elementary & Middle School Scholar Tops | CJH Solid Burgundy or Grey polo top.                                                                                                                               |
| High School Female Scholars             | CJH peter pan blouse, grey or burgundy plaid skirt and a plaid or solid burgundy color cross tie.                                                                  |
| High School Male Scholars               | CJH oxford with a burgundy solid or plaid color tie.                                                                                                               |
| High School Scholars Only               | CJH Blazer                                                                                                                                                         |
| Footwear                                | Solid Black Sneaker, Dress Shoe, or Winter Boot                                                                                                                    |
| Gym/Physical Education Uniform          | Solid Burgundy or Grey athletic shorts or athletic pants and Solid grey or burgundy top or school spirit shirt with Solid black sneakers and burgundy school socks |

#### Girls Uniform