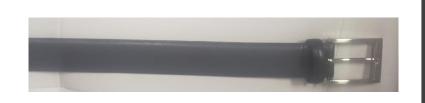

# CAMP JEWELL HOUSE UNIFORM

|     | DDECC | CODE |
|-----|-------|------|
| CJI | DKE22 | CODE |

| All Grade Levels                        | CJH solid burgundy or grey vest/cardigan sweater.  Grey pants with a solid black belt.                                                                             |
|-----------------------------------------|--------------------------------------------------------------------------------------------------------------------------------------------------------------------|
| Elementary & Middle School Scholar Tops | CJH Solid Burgundy or Grey polo top.                                                                                                                               |
| High School Female Scholars             | CJH peter pan blouse, grey or burgundy plaid skirt and a plaid or solid burgundy color cross tie.                                                                  |
| High School Male Scholars               | CJH oxford with a burgundy solid or plaid color tie.                                                                                                               |
| High School Scholars Only               | CJH Blazer                                                                                                                                                         |
| Footwear                                | Solid Black Sneaker, Dress Shoe, or Winter Boot                                                                                                                    |
| Gym/Physical Education Uniform          | Solid Burgundy or Grey athletic shorts or athletic pants and Solid grey or burgundy top or school spirit shirt with Solid black sneakers and burgundy school socks |