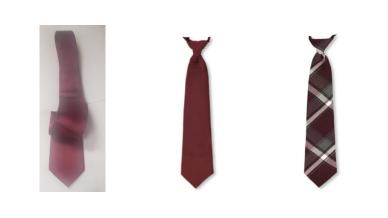

# CAMP JEWELL HOUSE UNIFORM

|     | DDECC | CODE |
|-----|-------|------|
| CJI | DKE22 | CODE |

| All Grade Levels                        | CJH solid burgundy or grey vest/cardigan sweater.  Grey pants with a solid black belt.                                                                             |
|-----------------------------------------|--------------------------------------------------------------------------------------------------------------------------------------------------------------------|
| Elementary & Middle School Scholar Tops | CJH Solid Burgundy or Grey polo top.                                                                                                                               |
| High School Female Scholars             | CJH peter pan blouse, grey or burgundy plaid skirt and a plaid or solid burgundy color cross tie.                                                                  |
| High School Male Scholars               | CJH oxford with a burgundy solid or plaid color tie.                                                                                                               |
| High School Scholars Only               | CJH Blazer                                                                                                                                                         |
| Footwear                                | Solid Black Sneaker, Dress Shoe, or Winter Boot                                                                                                                    |
| Gym/Physical Education Uniform          | Solid Burgundy or Grey athletic shorts or athletic pants and Solid grey or burgundy top or school spirit shirt with Solid black sneakers and burgundy school socks |

#### **Boys Uniform**