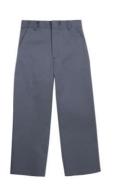

# CAMP JEWELL HOUSE UNIFORM

|     | DDECC | CODE |
|-----|-------|------|
| CJI | DKE22 | CODE |

| All Grade Levels                        | CJH solid burgundy or grey vest/cardigan sweater.  Grey pants with a solid black belt.                                                                             |
|-----------------------------------------|--------------------------------------------------------------------------------------------------------------------------------------------------------------------|
| Elementary & Middle School Scholar Tops | CJH Solid Burgundy or Grey polo top.                                                                                                                               |
| High School Female Scholars             | CJH peter pan blouse, grey or burgundy plaid skirt and a plaid or solid burgundy color cross tie.                                                                  |
| High School Male Scholars               | CJH oxford with a burgundy solid or plaid color tie.                                                                                                               |
| High School Scholars Only               | CJH Blazer                                                                                                                                                         |
| Footwear                                | Solid Black Sneaker, Dress Shoe, or Winter Boot                                                                                                                    |
| Gym/Physical Education Uniform          | Solid Burgundy or Grey athletic shorts or athletic pants and Solid grey or burgundy top or school spirit shirt with Solid black sneakers and burgundy school socks |

#### **Boys Uniform**