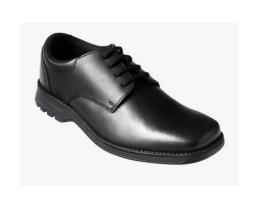

# CAMP JEWELL HOUSE UNIFORM

|     | DDECC | CODE |
|-----|-------|------|
| CJI | DKE22 | CODE |

| All Grade Levels                        | CJH solid burgundy or grey vest/cardigan sweater.  Grey pants with a solid black belt.                                                                             |
|-----------------------------------------|--------------------------------------------------------------------------------------------------------------------------------------------------------------------|
| Elementary & Middle School Scholar Tops | CJH Solid Burgundy or Grey polo top.                                                                                                                               |
| High School Female Scholars             | CJH peter pan blouse, grey or burgundy plaid skirt and a plaid or solid burgundy color cross tie.                                                                  |
| High School Male Scholars               | CJH oxford with a burgundy solid or plaid color tie.                                                                                                               |
| High School Scholars Only               | CJH Blazer                                                                                                                                                         |
| Footwear                                | Solid Black Sneaker, Dress Shoe, or Winter Boot                                                                                                                    |
| Gym/Physical Education Uniform          | Solid Burgundy or Grey athletic shorts or athletic pants and Solid grey or burgundy top or school spirit shirt with Solid black sneakers and burgundy school socks |

#### **Boys Uniform**