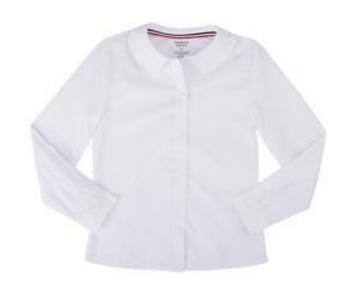

y athletic shorts or athletic pants and Solid grey or burgundy top or school spirit shirt with Solid black sneakers and burgundy school socks |



# Getting the Uniform Tops, Sweaters, Vests & Blazers Embroidered with Logo

- 1. You may purchase uniform tops and bottoms from any local retailer
- Uniform shorts are permissible so long as they are the branded grey scale color, knee length, and appropriate fit (not skintight)
- 3. Take the blazer, sweater vests, sweater, dress shirts and polo shirts to Embroidery World to have the logo placed
- 4. All school tops must have CJH Logo

Location: Embroidery World at South DeKalb Mall on Candler Road

Address: 2801 Candler Road, Decatur, GA 30034

**Phone:** (404) 241-5262











#### Girls Uniform

#### Girls Uniform: Peter Pan Dress Shirts











#### Girls Uniform







#### Girls Uniform











#### **Boys Uniform**

### Boys Uniform: Oxford Dress Shirts





# Boys & Girls Scholar Polo Shirts









**Blazer is for High School Only** 



Boys & Girls Sweater, Vest, & Blazer







## Boys & Girls Scholar Polo Shirts











#### GYM/PE Uniform

Boys & Girls