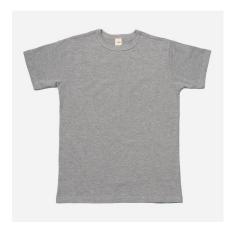

Uniform shorts are permissible so long as they are the branded grey scale color, knee length, and appropriate fit (not skintight)
- 3. Take the blazer, sweater vests, sweater, dress shirts and polo shirts to Embroidery World to have the logo placed
- 4. All school tops must have CJH Logo

Location: Embroidery World at South DeKalb Mall on Candler Road

Address: 2801 Candler Road, Decatur, GA 30034

**Phone:** (404) 241-5262











#### Girls Uniform

#### Girls Uniform: Peter Pan Dress Shirts











#### Girls Uniform







#### Girls Uniform











#### **Boys Uniform**

### Boys Uniform: Oxford Dress Shirts





# Boys & Girls Scholar Polo Shirts









**Blazer is for High School Only** 



Boys & Girls Sweater, Vest, & Blazer







## Boys & Girls Scholar Polo Shirts











#### GYM/PE Uniform

Boys & Girls