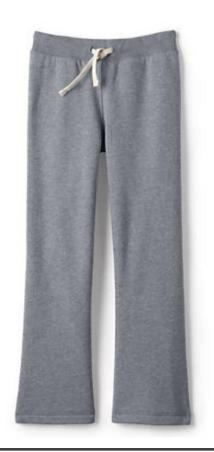

rm shorts are permissible so long as they are the branded grey scale color, knee length, and appropriate fit (not skintight)
- 3. Take the blazer, sweater vests, sweater, dress shirts and polo shirts to Embroidery World to have the logo placed
- 4. All school tops must have CJH Logo

Location: Embroidery World at South DeKalb Mall on Candler Road

Address: 2801 Candler Road, Decatur, GA 30034

**Phone:** (404) 241-5262











#### Girls Uniform

#### Girls Uniform: Peter Pan Dress Shirts











#### Girls Uniform







#### Girls Uniform











#### **Boys Uniform**

### Boys Uniform: Oxford Dress Shirts





# Boys & Girls Scholar Polo Shirts









**Blazer is for High School Only** 



Boys & Girls Sweater, Vest, & Blazer







## Boys & Girls Scholar Polo Shirts











#### GYM/PE Uniform

Boys & Girls