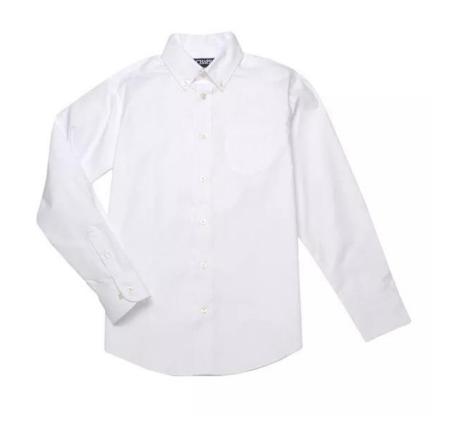

chool socks |



# Getting the Uniform Tops, Sweaters, Vests & Blazers Embroidered with Logo

- 1. You may purchase uniform tops and bottoms from any local retailer
- Uniform shorts are permissible so long as they are the branded grey scale color, knee length, and appropriate fit (not skintight)
- 3. Take the blazer, sweater vests, sweater, dress shirts and polo shirts to Embroidery World to have the logo placed
- 4. All school tops must have CJH Logo

Location: Embroidery World at South DeKalb Mall on Candler Road

Address: 2801 Candler Road, Decatur, GA 30034

**Phone:** (404) 241-5262











#### Girls Uniform

#### Girls Uniform: Peter Pan Dress Shirts











#### Girls Uniform







#### Girls Uniform











#### **Boys Uniform**

### Boys Uniform: Oxford Dress Shirts





# Boys & Girls Scholar Polo Shirts









**Blazer is for High School Only** 



Boys & Girls Sweater, Vest, & Blazer







## Boys & Girls Scholar Polo Shirts











#### GYM/PE Uniform

Boys & Girls